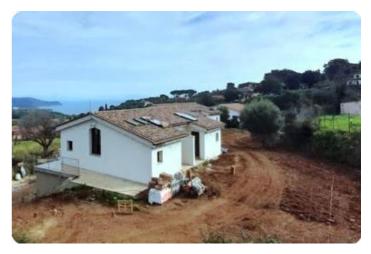

## Semi-detached house - cod.D1025 - price 420.000,00 euro

In a newly built semi-detached villa, surrounded by a fenced and planted garden, a short distance from the characteristic village of Capoliveri, independent portion on two levels with exclusive areas of relevance as well as terraces. The property is divided on the ground floor by a large living area, a toilet with hallway and the staircase to reach the lower floor, where there are two bedrooms, a small hallway and a further toilet. On the ground floor there is a technical room / warehouse accessible only from the outside. The entire unit is well ventilated and illuminated by large windows and windows that look directly outwards. The toilet on the ground floor is ventilated and naturally lit; the one on the lower floor is equipped with a mechanical ventilation system. The properties are built with suitable precautions to guarantee insulation and protection from any rising humidity (raised and ventilated floors against the ground; perimeter cavities). On the ground floor there are two loggias, one for the entrance (patio) and one pertaining to the living area, both of which can be covered with a light wooden pergola. The minimum heights (or average, for rooms with inclined roofs) of the internal rooms, both on the ground and lower floors.