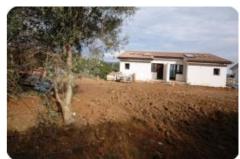

## Semi-detached house - cod.D1025 - price 420.000,00 euro

In a newly built semi-detached villa, surrounded by a fenced and planted garden, a short distance from the characteristic village of Capoliveri, independent portion on two levels with exclusive areas of relevance as well as terraces. The property is divided on the ground floor by a large living area, a toilet with hallway and the staircase to reach the lower floor, where there are two bedrooms, a small hallway and a further toilet. On the ground floor there is a technical room / warehouse accessible only from the outside. The entire unit is well ventilated and illuminated by large windows and windows that look directly outwards. The toilet on the ground floor is ventilated and naturally lit; the one on the lower floor is equipped with a mechanical ventilation system. The properties are built with suitable precautions to guarantee insulation and protection from any rising humidity (raised and ventilated floors against the ground; perimeter cavities). On the ground floor there are two loggias, one for the entrance (patio) and one pertaining to the living area, both of which can be covered with a light wooden pergola. The minimum heights (or average, for rooms with inclined roofs) of the internal rooms, both on the ground and lower floors.