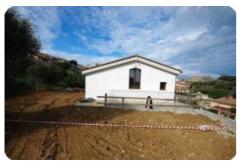

## Semi-detached house - cod.D1025 - price 420.000,00 euro

In a newly built semi-detached villa, surrounded by a fenced and planted garden, a short distance from the characteristic village of Capoliveri, independent portion on two levels with exclusive areas of relevance as well as terraces. The property is divided on the ground floor by a large living area, a toilet with hallway and the staircase to reach the lower floor, where there are two bedrooms, a small hallway and a further toilet. On the ground floor there is a technical room / warehouse accessible only from the outside. The entire unit is well ventilated and illuminated by large windows and windows that look directly outwards. The toilet on the ground floor is ventilated and naturally lit; the one on the lower floor is equipped with a mechanical ventilation system. The properties are built with suitable precautions to guarantee insulation and protection from any rising humidity (raised and ventilated floors against the ground; perimeter cavities). On the ground floor there are two loggias, one for the entrance (patio) and one pertaining to the living area, both of which can be covered with a light wooden pergola. The minimum heights (or average, for rooms with inclined roofs) of the internal rooms, both on the ground and lower floors.