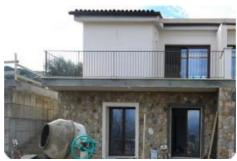

## Semi-detached house - cod.D1025 - price 420.000,00 euro

In a newly built semi-detached villa, surrounded by a fenced and planted garden, a short distance from the characteristic village of Capoliveri, independent portion on two levels with exclusive areas of relevance as well as terraces. The property is divided on the ground floor by a large living area, a toilet with hallway and the staircase to reach the lower floor, where there are two bedrooms, a small hallway and a further toilet. On the ground floor there is a technical room / warehouse accessible only from the outside. The entire unit is well ventilated and illuminated by large windows and windows that look directly outwards. The toilet on the ground floor is ventilated and naturally lit; the one on the lower floor is equipped with a mechanical ventilation system. The properties are built with suitable precautions to guarantee insulation and protection from any rising humidity (raised and ventilated floors against the ground; perimeter cavities). On the ground floor there are two loggias, one for the entrance (patio) and one pertaining to the living area, both of which can be covered with a light wooden pergola. The minimum heights (or average, for rooms with inclined roofs) of the internal rooms, both on the ground and lower floors.

comply with the legal minimums for habitable rooms h = 2.70 m and for accessory rooms h = 2.40 m. The property is guaranteed to comply with the reference standards for acoustic and thermal insulation and the requirements of the energy saving regulations. The insulation of the casing and the plant equipment guarantee compliance with the reference legislation and energy qualification for properties in minimum class 'A1' (APE). Its exclusive position and all the comforts it is equipped with make the property ideal for those who love tranquility and want to fully experience the town