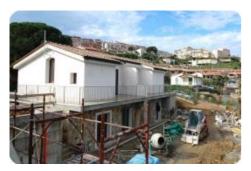

## Semi-detached house - cod.D1025 - price 420.000,00 euro

In a newly built semi-detached villa, surrounded by a fenced and planted garden, a short distance from the characteristic village of Capoliveri, independent portion on two levels with exclusive areas of relevance as well as terraces. The property is divided on the ground floor by a large living area, a toilet with hallway and the staircase to reach the lower floor, where there are two bedrooms, a small hallway and a further toilet. On the ground floor there is a technical room / warehouse accessible only from the outside. The entire unit is well ventilated and illuminated by large windows and windows that look directly outwards. The toilet on the ground floor is ventilated and naturally lit; the one on the lower floor is equipped with a mechanical ventilation system. The properties are built with suitable precautions to guarantee insulation and protection from any rising humidity (raised and ventilated floors against the ground; perimeter cavities). On the ground floor there are two loggias, one for the entrance (patio) and one pertaining to the living area, both of which can be covered with a light wooden pergola. The minimum heights (or average, for rooms with inclined roofs) of the internal rooms, both on the ground and lower floors.