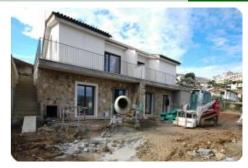

## Semi-detached house - cod.D1025 - price 420.000,00 euro

In a newly built semi-detached villa, surrounded by a fenced and planted garden, a short distance from the characteristic village of Capoliveri, independent portion on two levels with exclusive areas of relevance as well as terraces. The property is divided on the ground floor by a large living area, a toilet with hallway and the staircase to reach the lower floor, where there are two bedrooms, a small hallway and a further toilet. On the ground floor there is a technical room / warehouse accessible only from the outside. The entire unit is well ventilated and illuminated by large windows and windows that look directly outwards. The toilet on the ground floor is ventilated and naturally lit; the one on the lower floor is equipped with a mechanical ventilation system. The properties are built with suitable precautions to guarantee insulation and protection from any rising humidity (raised and ventilated floors against the ground; perimeter cavities). On the ground floor there are two loggias, one for the entrance (patio) and one pertaining to the living area, both of which can be covered with a light wooden pergola. The minimum heights (or average, for rooms with inclined roofs) of the internal rooms, both on the ground and lower floors.