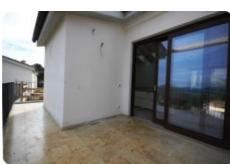

## Semi-detached house - cod.D1025 - price 420.000,00 euro

In a newly built semi-detached villa, surrounded by a fenced and planted garden, a short distance from the characteristic village of Capoliveri, independent portion on two levels with exclusive areas of relevance as well as terraces. The property is divided on the ground floor by a large living area, a toilet with hallway and the staircase to reach the lower floor, where there are two bedrooms, a small hallway and a further toilet. On the ground floor there is a technical room / warehouse accessible only from the outside. The entire unit is well ventilated and illuminated by large windows and windows that look directly outwards. The toilet on the ground floor is ventilated and naturally lit; the one on the lower floor is equipped with a mechanical ventilation system. The properties are built with suitable precautions to guarantee insulation and protection from any rising humidity (raised and ventilated floors against the ground; perimeter cavities). On the ground floor there are two loggias, one for the entrance (patio) and one pertaining to the living area, both of which can be covered with a light wooden pergola. The minimum heights (or average, for rooms with inclined roofs) of the internal rooms, both on the ground and lower floors.